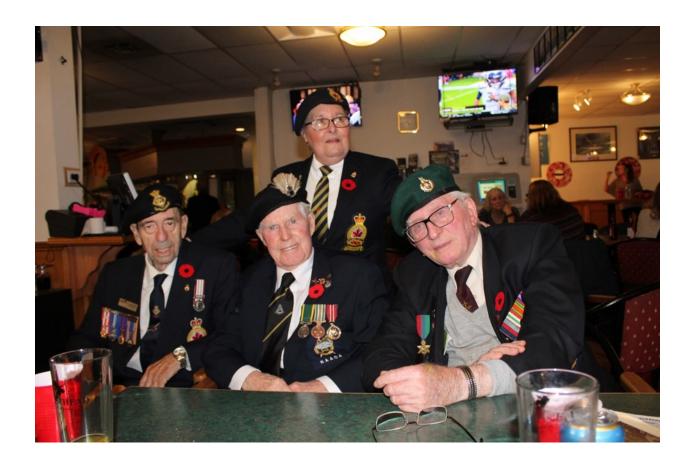

He would like to hear from or see any friends. 0412925232

\*\*\*\*\*

Interesting site !! <a href="https://www.military.com/military-life">https://www.military.com/military-life</a> Cheers Don Sivyer

Hi Gang – Another memory from our Remembrance Day here in Vancouver Canada. The dear old feller on my left is 95 years old and a veteran from the Italian and Desert Campaign of WW2 – a former Commando who served under Montgomery (for the record, he is an Englishman named Reg Wise. he has told me many an interesting tale when I can get him started! – Thought you might find this interesting – Don.