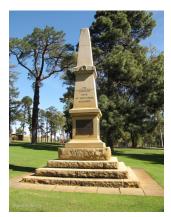

### **OLD BOYS PARADE**

**SUNDAY 19TH APRIL** 

1030 TO 1400

FORM-UP: 1045

CEREMONY: 1100

10TH LIGHT MEMORIAL KINGS PARK AND NEARBY TEA PAVILLION HAVE BEEN RESERVED.
THERE ARE BBQ'S NEARBY BUT THESE ARE SHARED.