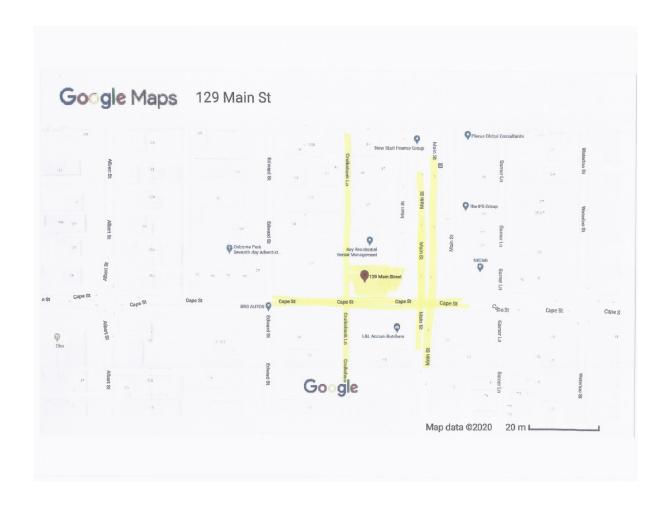

# To be held at Osborne Park sub-branch of RSL. 129 Main St Osborne Park (on Cape St between Cruikshank Lane and Main St), Osborne Park